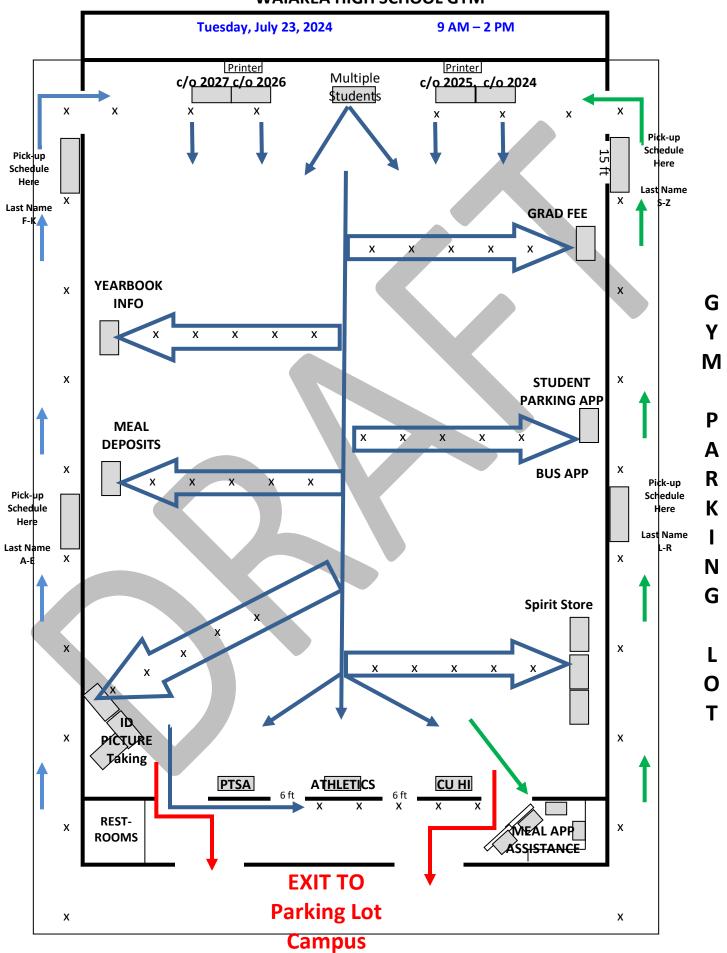

## Welcome to Waiākea High School's Schedule Pick-up and Fee Payment!

Tuesday, July 23, 2024 9 AM - 2 PM

Check the school's website for updates http://bit.ly/3xGU2xB

## 1. Pick-up the Student's Schedule

- 2. Make Class Dues and Student Government Association (SGA) Dues payment (Cash Only)
  - Class Dues = \$8.00
  - SGA Dues = \$10.00
  - Athletic Card = \$12.00
    - \$30.00
- \$12 special pricing when you purchase with Class & SGA Dues
- Student free entry into Waiakea home games and \$1 for some away games
- \$25 if purchased separately
- 3. Make your way down the gym to the exit stopping at each table as needed.
  - Graduation Fee = \$40.00 (Grades 11 & 12 Only Cash Only)
  - Bus Application Information
  - Student Parking Applications
  - Meal Deposits (can also be done electronically at: <a href="https://www.ezschoolpay.com/Login.aspx">https://www.ezschoolpay.com/Login.aspx</a>)
  - Yearbook Ordering Information
  - Student ID Picture Taking
    - For students new to WHS ONLY
      - o Incoming 9th graders will receive their IDs on Freshman Orientation Day (August 5)
      - New 10<sup>th</sup> 12<sup>th</sup> graders can pick up their IDs from the Main Office on their first day of school (August 6)
    - o If you lost your Student ID, request a replacement ID through a Google form and schedule an appt to pick up at the main office (\$3) https://forms.gle/irVu5LZHDLHvCoz6A
    - o If you're not sure if you received an ID, check at the desk and they'll let you know
  - PTSA Information
  - Credit Union of Hawaii Information
  - Meal Application Assistance can also be done electronically at: https://secure.ezmealapp.com/ApplicationScreen.aspx (does not go live until mid-July)
  - Spirit Store
    - Waiakea Warrior logo items will be available for sale (Cash Only).
    - More details on available items will be coming in July!
  - Parent Athletic Information
    - If the student is planning on participating in athletics during the school year stop at the Athletics table.
  - CU Hawaii
    - Information about our on-campus branch
    - Membership information
  - Waiakea HS PTSA Membership information
  - Self- Guided Campus Tours
    - You are welcome to find locations of classes on campus.
    - o Waiakea HS Key Club members will be located around the campus to help guide you.

## **WAIAKEA HIGH SCHOOL GYM**